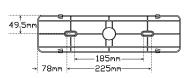

## **Fitting Instructions**

Separate the base plate from the lamp and horizontally mount, onto a flat surface using screws provided, ensuring correct side is facing outwards. Run wire through hole in fixing surface then re-align the lamp and clip into the mounting base using light pressure to ensure it sits in place correctly. Please refer to ADR 13/00 for mounting instructions.