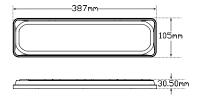

• 5 Year Warranty

**Function** Stop/Tail/Indicator/Reverse

**Size** 387mm x 105mm x 30.5mm

**Voltage** 12-24 Multivolt

LED Qty 99

Cable 40cm Lens PMMA

Base ABS

 Draw
 Stop
 Tail
 Ind
 Rev