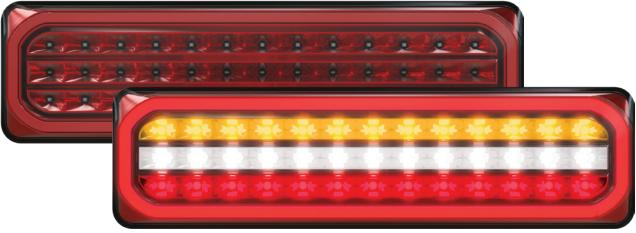

## **3853 Series Rear Combination Lamp**

ADR Approved

100% Waterproof

5 Year Warranty

• Sequential Indicator

• Diffused Tail Function

• ECE/ADR Road Approved

• IP67 Rated

• 5 Year Warranty

**Function** Stop/Tail/Indicator/Reverse

**Size** 387mm x 105mm x 30.5mm

**Voltage** 12-24 Multivolt

LED Qty 99

Cable 40cm Lens PMMA

Base ABS

 Draw
 Stop
 Tail
 Ind
 Rev